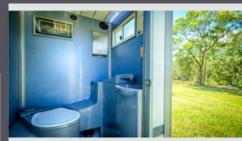

## MODERN INTERIOR DESIGN

2 + 2 spacious cubicles, porcelain toilets with button flush system, raised hand basins, mirrored chrome taps, custom decor furnishings, natural flowers, fragrant soaps and moisturises, floating wooden floors and full body length mirrors, this unit is designed to rival hotel facilities.