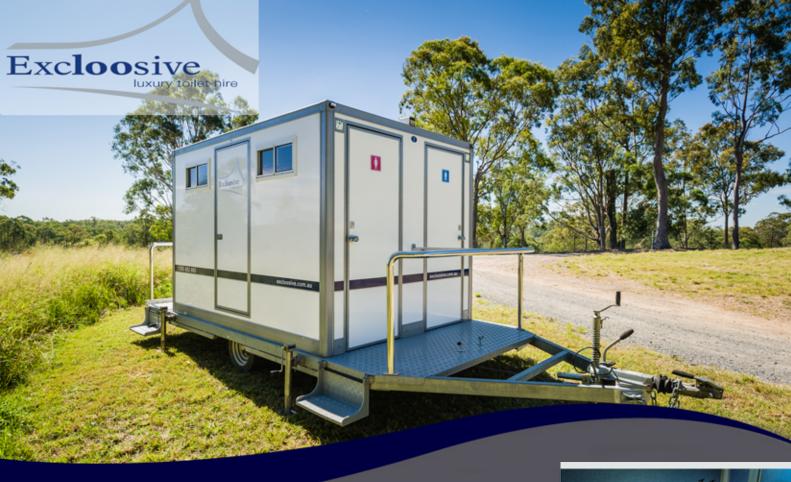

# SILVER SERIES

Excloosives Silver Series is the ideal solution for your medium to large scale event, built to cater to approximatley 150 - 200 guests, the Silver Series is your bathroom away from home, featuring 2 + 2 facilities within one stylish cube

# **ENTIRELY SELF CONTAINED**

The Silver Series can be placed virtually anywhere as it is entirely self-contained. It comes with its own water supply so no sewer or mains water connection is needed. Requires a 15 amp power supply to operate the air-conditioning

## MODERN INTERIOR DESIGN

2 + 2 spacious cubicles, porcelain toilets with button flush system, raised hand basins, mirrored chrome taps, custom decor furnishings, natural flowers, fragrant soaps and moisturises, floating wooden floors and full body length mirrors, this unit is designed to rival hotel facilities.