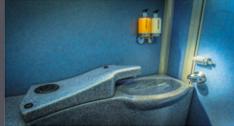

## MODERN INTERIOR DESIGN

2 + 2 spacious cubicles, porcelain toilets with button flush system, raised hand basins, mirrored chrome taps, custom decor furnishings, natural flowers, fragrant soaps and moisturises, floating wooden floors and full body length mirrors, this unit is designed to rival hotel facilities.