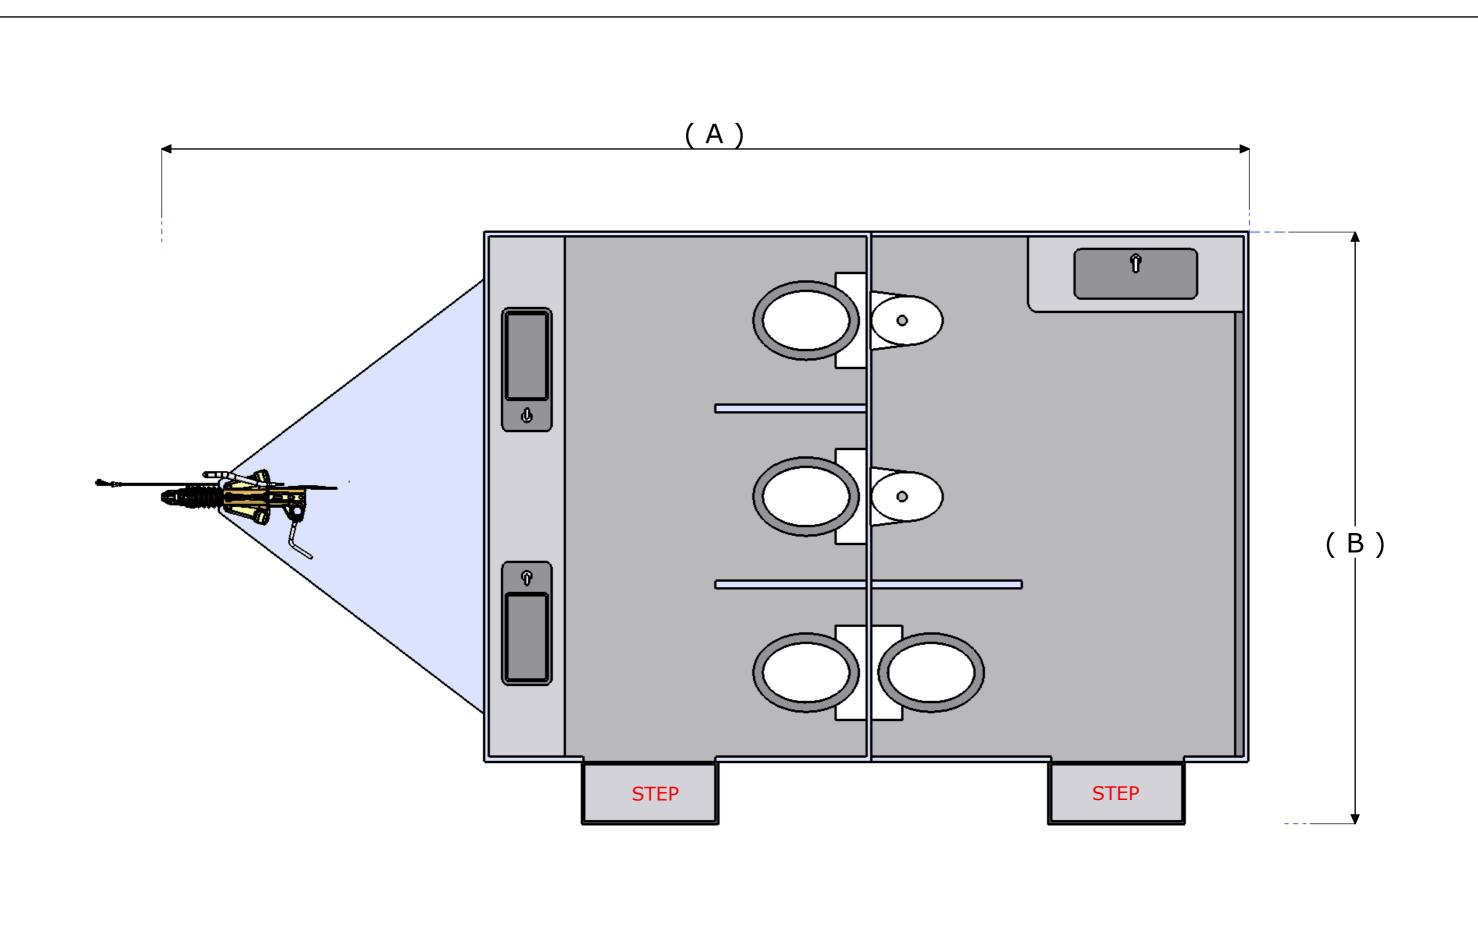

| Grade:  |           |  | WO No:                                   |                                                                                         |                                          |                     | Descrip             | otion: |                         |              |     |      |   |
|---------|-----------|--|------------------------------------------|-----------------------------------------------------------------------------------------|------------------------------------------|---------------------|---------------------|--------|-------------------------|--------------|-----|------|---|
| Finish: | ·         |  | WO-QTY:                                  |                                                                                         | TEK-CO