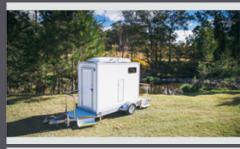

# **STERLING SERIES**

Excloosives Sterling Unit is the ideal solution for small to medium sized events, catering up to approximatley 150 people. The Sterling Unit is a state-of-the-art, high quality, and odorless toilet to compliment your event and make your guests feel right at home

## **ENTIRELY SELF CONTAINED**

The Sterling unit is entirely self-contained and mobile, it can be wheeled into the most obscure terrains and no main water or sewer connection is required. If you have a flat surface - then our Sterling can call it home.